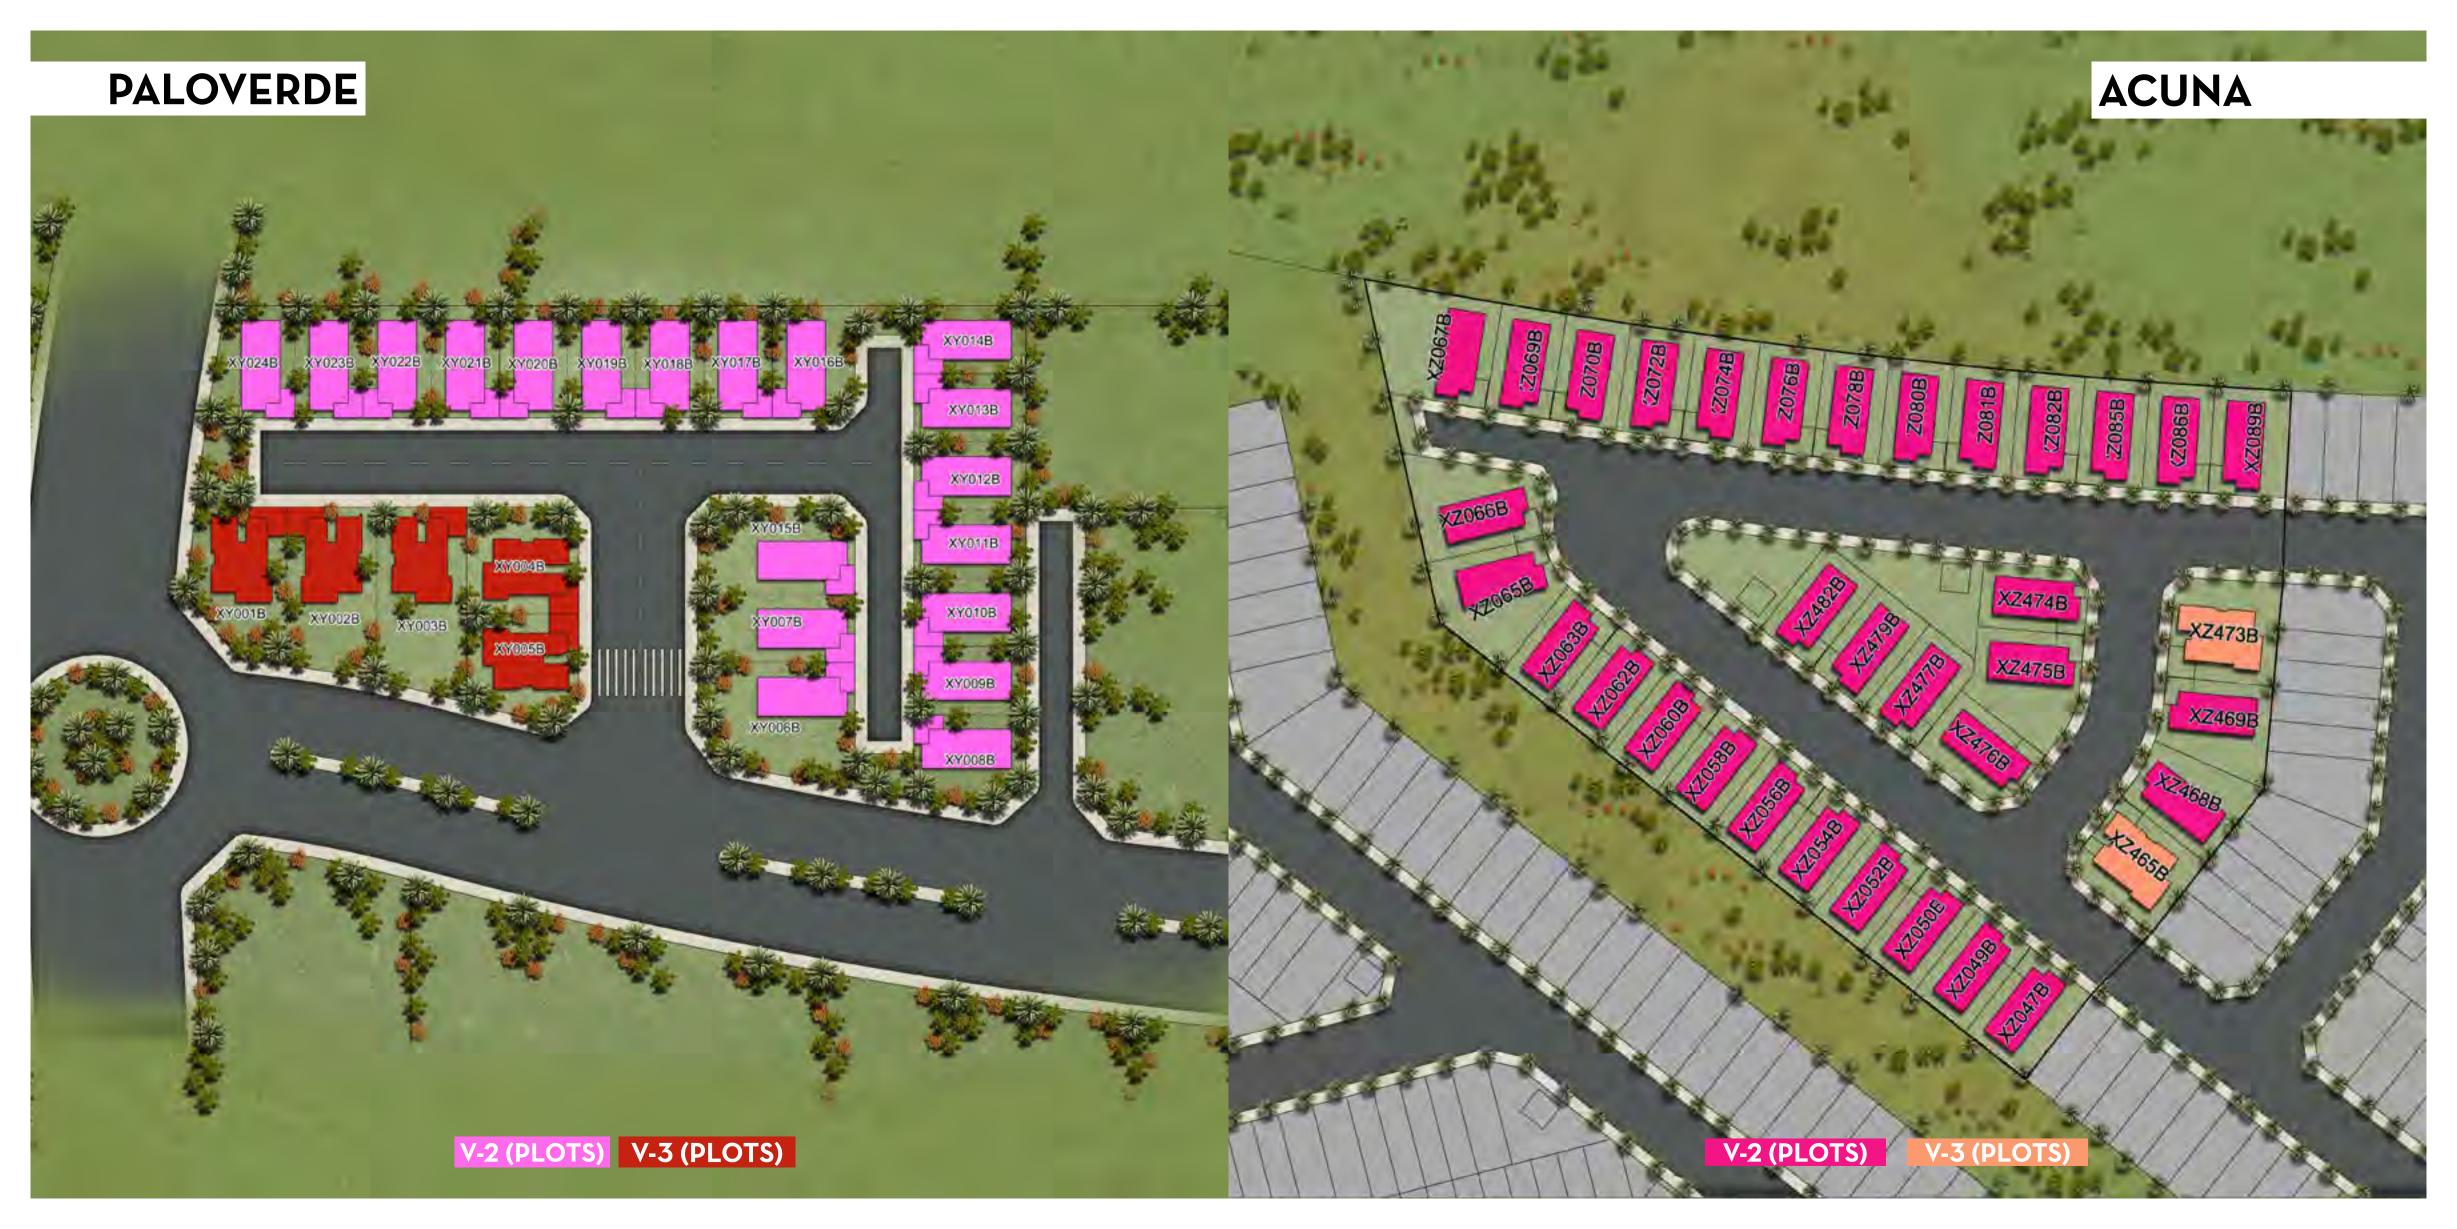

opical rainforest is a living, breathing ecosystem, where fresh rainfall nourishes the diverse range of plants and trees every day. Housed within a spectacular sky dome, the rich tree canopy has clear views of the blue skies beyond, whilst waterfalls meander playfully throughout. Varieties of tropical birds add their colour and song to the abundant utopia.

# NEW CLUSTERS









## V-5 - OLEANDER

## V-5 - OLEANDER

FIRST FLOOR

ROOF TOP











# V-2 - RIVINA | GROUND FLOOR



# V-2-RIVINA | FIRST FLOOR







R2-EE - ALPINIA R2-EM - ABELIA









GROUND FLOOR FIRST FLOOR FIRST FLOOR











GROUND FLOOR

FIRST FLOOR

GROUND FLOOR

FIRST FLOOR

SECOND FLOOR

# CLUSTERS



SYCAMORE







R2-M R2-EE R2-EM V-2 R2-EM R2-EM R2-M1 V-3

# **JUNIPER** R2-M R2-EE R2-EM R2-M1 V-3















# V-8 - AZALEA | GROUND FLOOR



## V-8 - AZALEA

FIRST FLOOR

SECOND FLOOR









# V-7 - AGAVE | GROUND FLOOR



# V-7 - AGAVE | FIRST FLOOR







# V-3 - THISTLE | GROUND FLOOR



# V-3 - THISTLE | FIRST FLOOR













GROUND FLOOR FIRST FLOOR

GROUND FLOOR FIRST FLOOR











GROUND FLOOR



GROUND FLOOR FIRST FLOOR

SECOND FLOOR

FIRST FLOOR







GROUND FLOOR

FIRST FLOOR





# DAMAC LIVE THE LUXURY

To date, DAMAC Properties has completed almost 14,375 units and currently has a development portfolio of over 37,000 units at various stages of planning and progress. DAMAC Properties' hospitality portfolio will extend to reach around 13,000 units of hotel rooms, serviced hotel apartments and serviced villas.\*

With prestigious projects spanning the entire Middle Eas