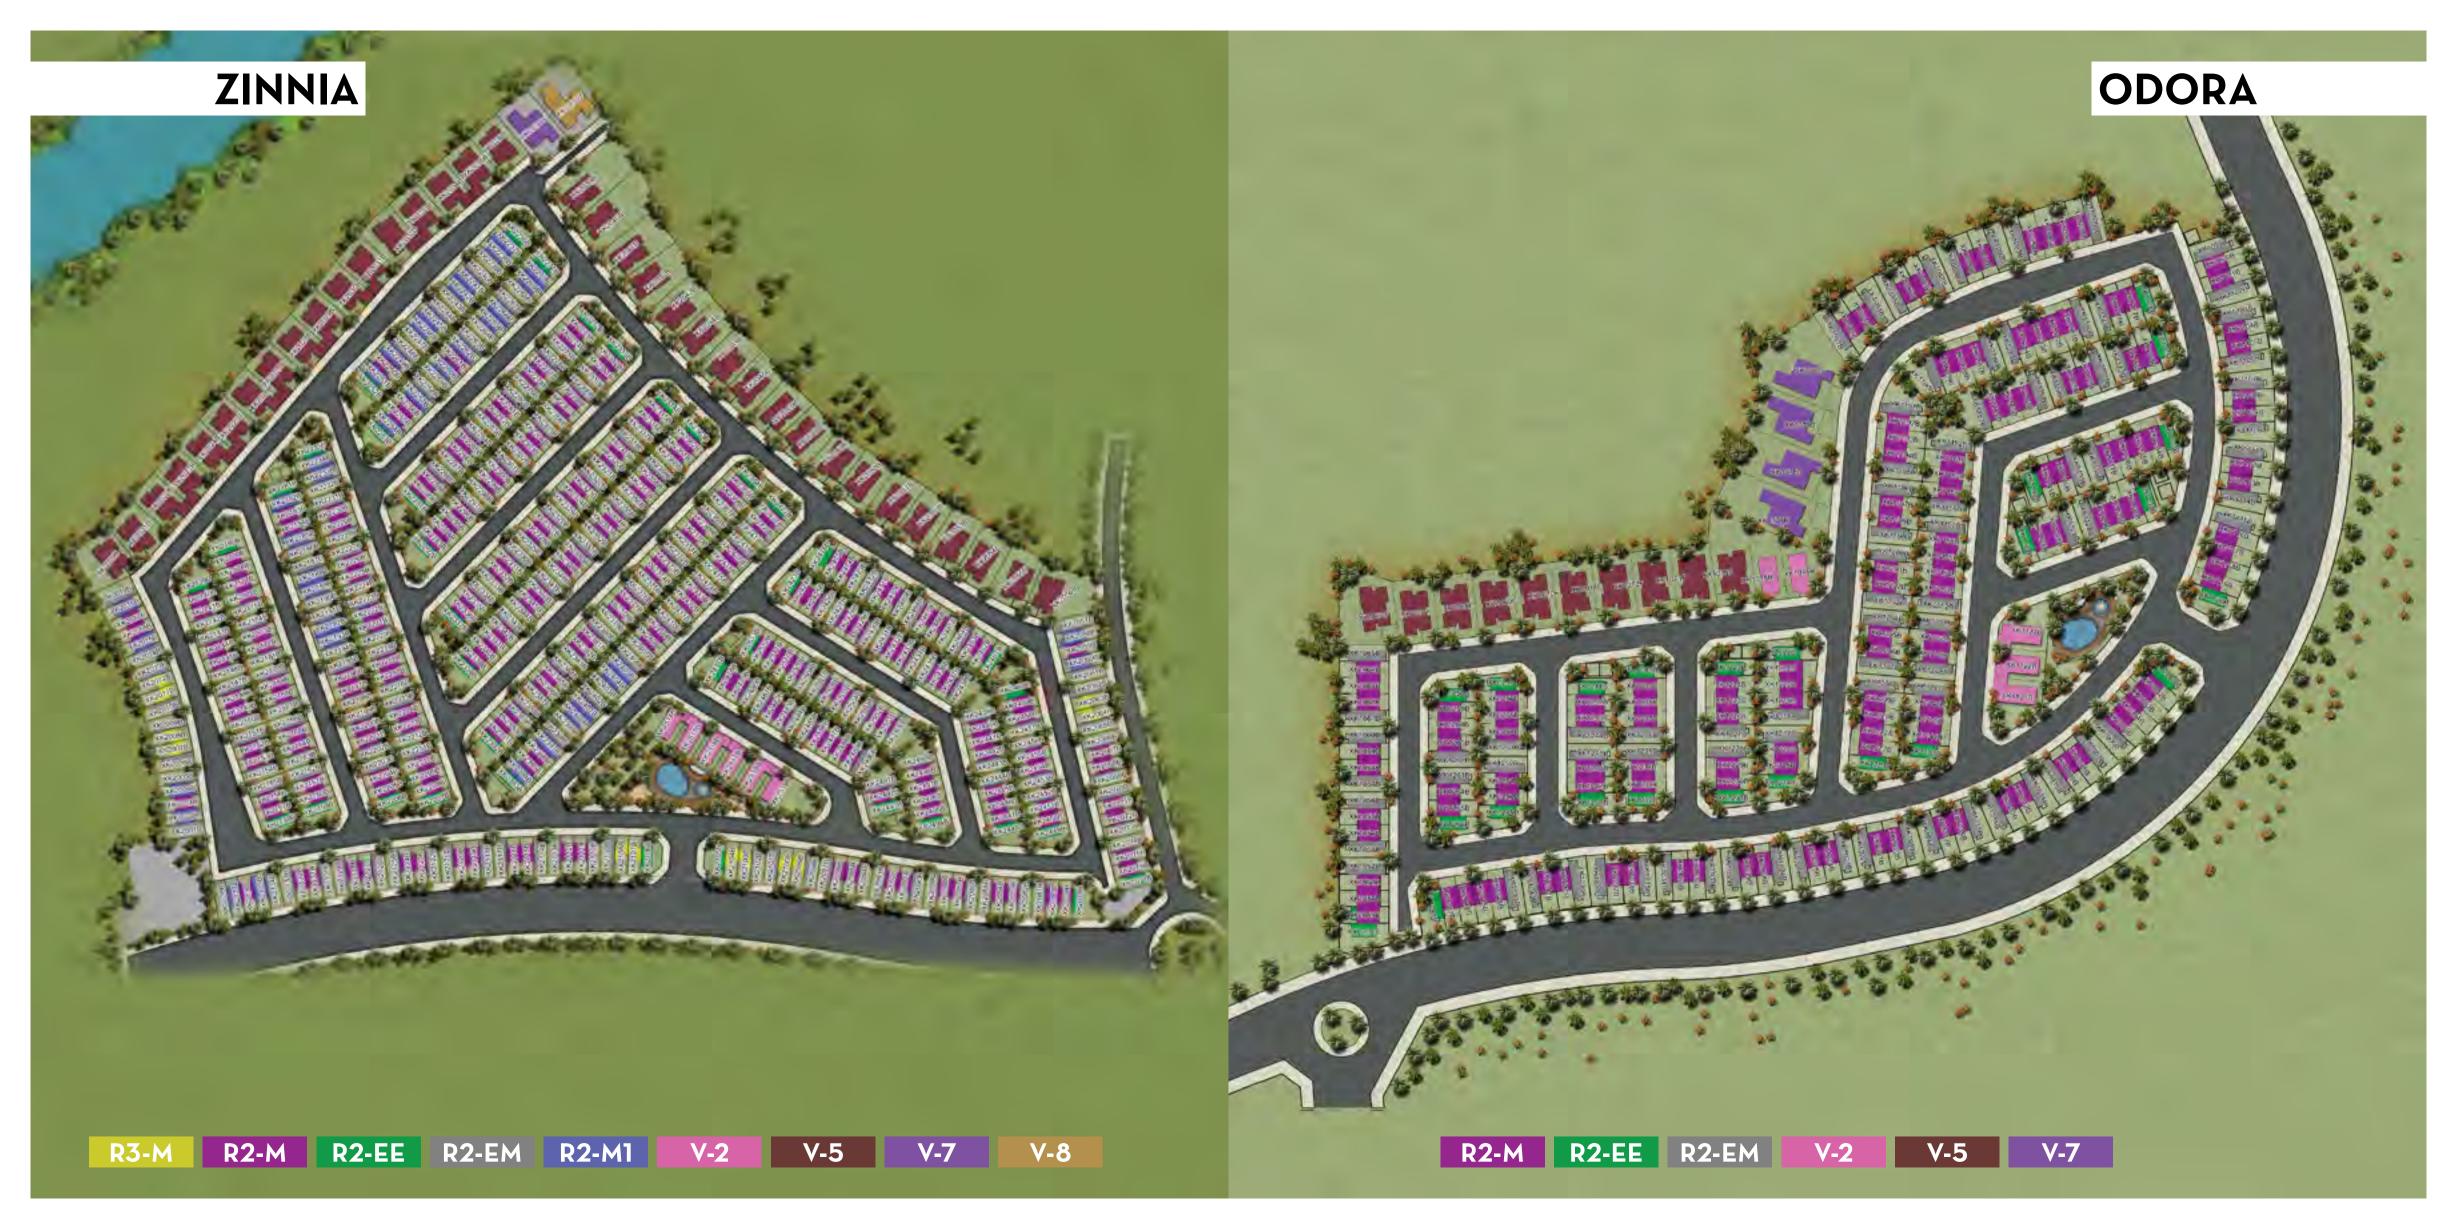

tropical rainforest is a living, breathing ecosystem, where fresh rainfall nourishes the diverse range of plants and trees every day. Housed within a spectacular sky dome, the rich tree canopy has clear views of the blue skies beyond, whilst waterfalls meander playfully throughout. Varieties of tropical birds add their colour and song to the abundant utopia.

# NEW CLUSTERS









## V-5 - OLEANDER

## V-5 - OLEANDER

FIRST FLOOR

ROOF TOP











# V-2 - RIVINA | GROUND FLOOR



# V-2-RIVINA | FIRST FLOOR







R2-EE - ALPINIA R2-EM - ABELIA









GROUND FLOOR FIRST FLOOR FIRST FLOOR











GROUND FLOOR

FIRST FLOOR

GROUND FLOOR

FIRST FLOOR

SECOND FLOOR

# CLUSTERS



SYCAMORE







R2-M R2-EE R2-EM V-2 R2-EM R2-EM R2-M1 V-3

# **JUNIPER** R2-M R2-EE R2-EM R2-M1 V-3















# V-8 - AZALEA | GROUND FLOOR



## V-8 - AZALEA

FIRST FLOOR

SECOND FLOOR









# V-7 - AGAVE | GROUND FLOOR



# V-7 - AGAVE | FIRST FLOOR







# V-3 - THISTLE | GROUND FLOOR



# V-3 - THISTLE | FIRST FLOOR













GROUND FLOOR FIRST FLOOR

GROUND FLOOR FIRST FLOOR











GROUND FLOOR



GROUND FLOOR FIRST FLOOR

SECOND FLOOR

FIRST FLOOR







GROUND FLOOR

FIRST FLOOR





# DAMAC LIVE THE LUXURY

To date, DAMAC Properties has completed almost 14,375 units and currently has a development portfolio of over 37,000 units at various stages of planning and progress. DAMAC Properties' hospitality portfolio will extend to reach around 13,000 units of hotel rooms, serviced hotel apartments and serviced villas.\*

With prestigious projects spanning the entire Middle E