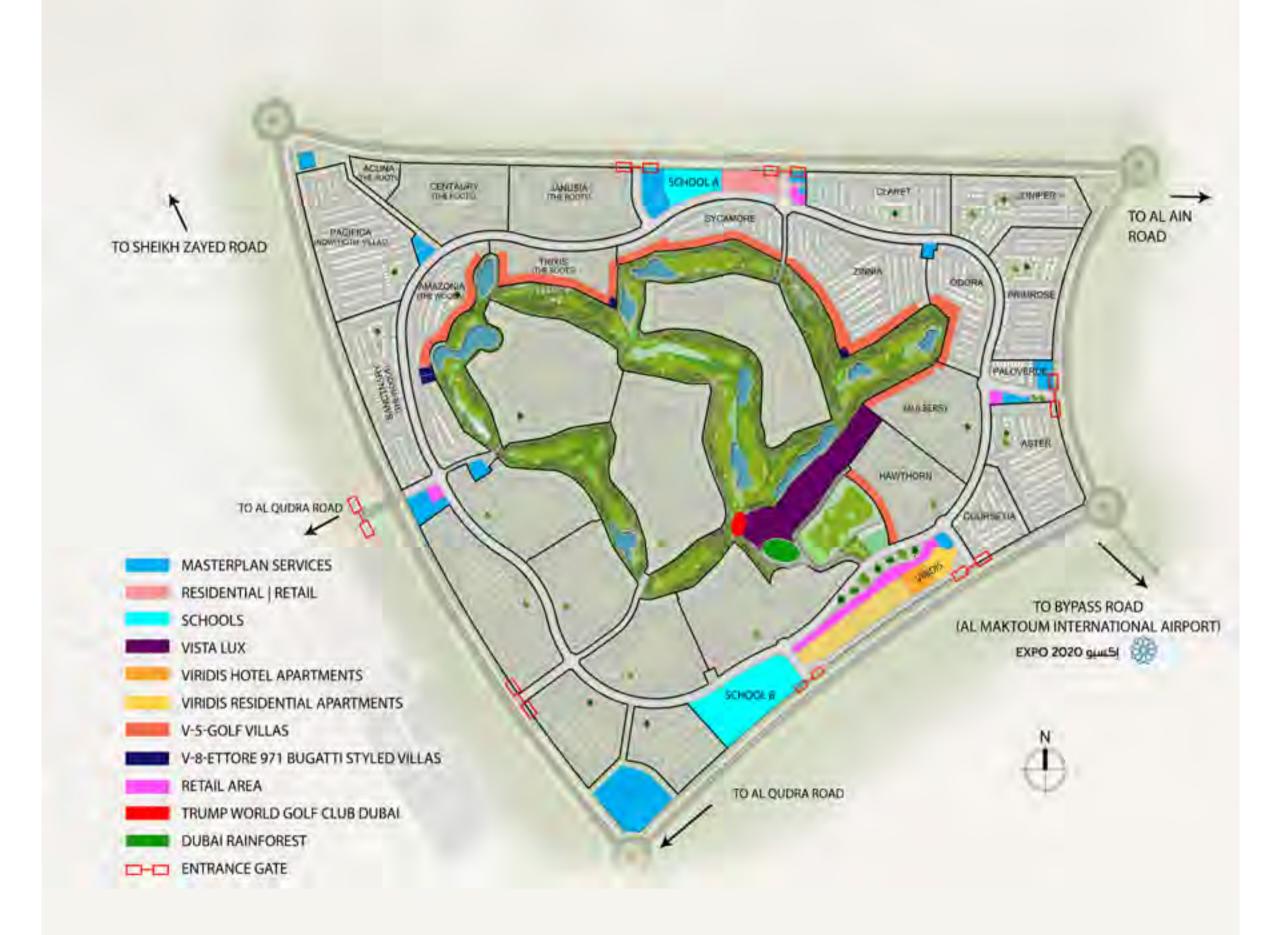

# NEW CLUSTERS

## V-5 - OLEANDER

# CLUSTERS

SYCAMORE

R2-M R2-EE R2-EM V-2 R2-EM R2-EM R2-M1 V-3

# **JUNIPER** R2-M R2-EE R2-EM R2-M1 V-3