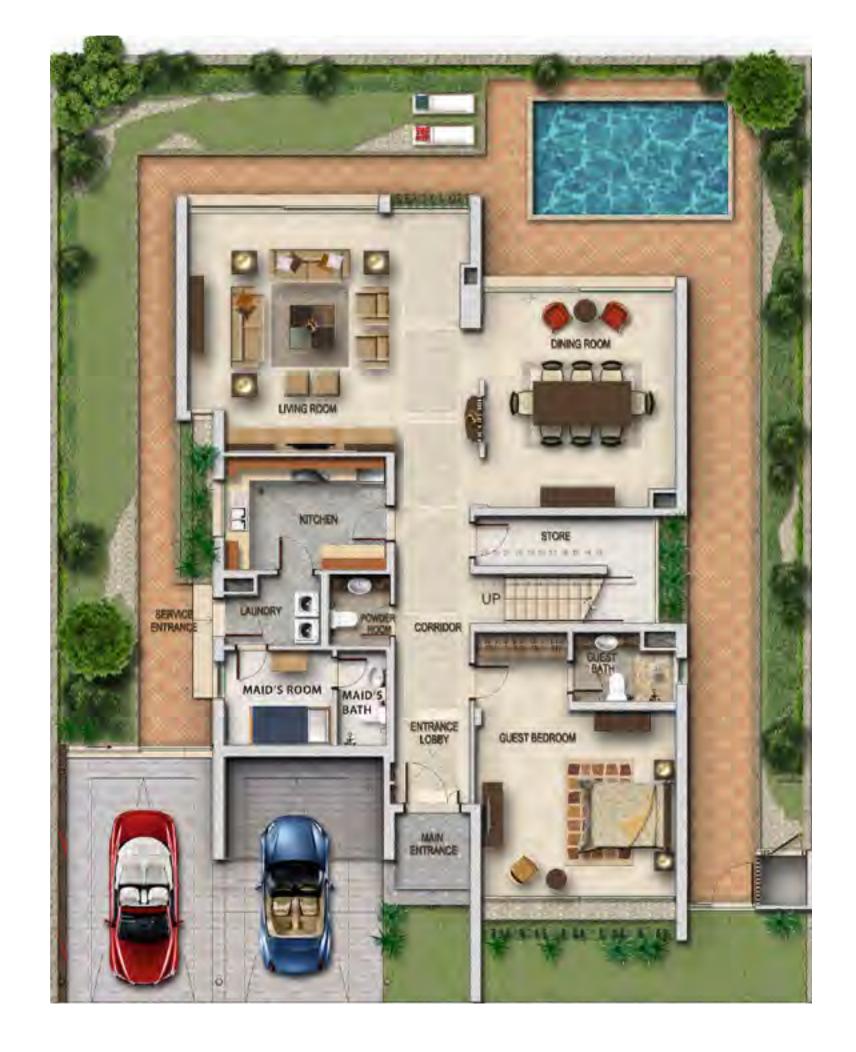

# V-3 - THISTLE | GROUND FLOOR

# V-3 - THISTLE | FIRST FLOOR

GROUND FLOOR FIRST FLOOR

GROUND FLOOR FIRST FLOOR

GROUND FLOOR

GROUND FLOOR FIRST FLOOR

SECOND FLOOR

FIRST FLOOR

GROUND FLOOR