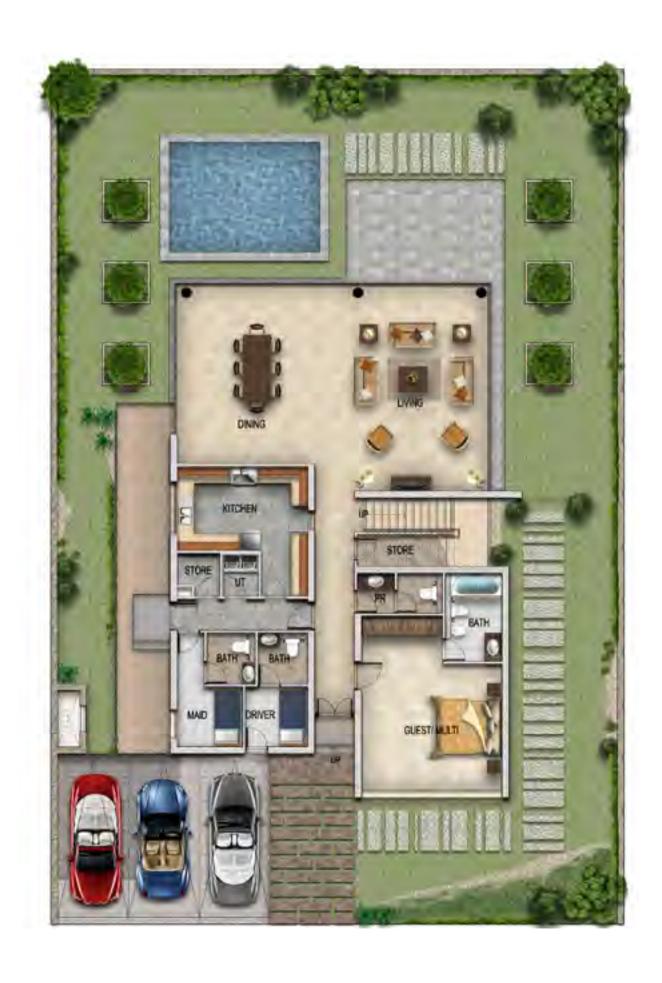

d scale, with over 2,000 hotel apartments of varying size, all offering exceptional views of the development, the lake and the lush fairways of the Trump World Golf Club Dubai. The properties are fully furnished and our staff is available to you 24 hours a day, to ensure that you enjoy premium service on a par with the world's finest hotels.





Our tropical rainforest is a living, breathing ecosystem, where fresh rainfall nourishes the diverse range of plants and trees every day. Housed within a spectacular sky dome, the rich tree canopy has clear views of the blue skies beyond, whilst waterfalls meander playfully throughout. Varieties of tropical birds add their colour and song to the abundant utopia.

# NEW CLUSTERS









## V-5 - OLEANDER

## V-5 - OLEANDER

FIRST FLOOR

ROOF TOP











# V-2 - RIVINA | GROUND FLOOR



# V-2-RIVINA | FIRST FLOOR







R2-EE - ALPINIA R2-EM - ABELIA









GROUND FLOOR FIRST FLOOR FIRST FLOOR











GROUND FLOOR

FIRST FLOOR

GROUND FLOOR

FIRST FLOOR

SECOND FLOOR

# CLUSTERS



SYCAMORE







R2-M R2-EE R2-EM V-2 R2-EM R2-EM R2-M1 V-3

# **JUNIPER** R2-M R2-EE R2-EM R2-M1 V-3















# V-8 - AZALEA | GROUND FLOOR



## V-8 - AZALEA

FIRST FLOOR

SECOND FLOOR









# V-7 - AGAVE | GROUND FLOOR



# V-7 - AGAVE | FIRST FLOOR







# V-3 - THISTLE | GROUND FLOOR



# V-3 - THISTLE | FIRST FLOOR













GROUND FLOOR FIRST FLOOR

GROUND FLOOR FIRST FLOOR











GROUND FLOOR



GROUND FLOOR FIRST FLOOR

SECOND FLOOR

FIRST FLOOR







GROUND FLOOR

FIRST FLOOR





# DAMAC LIVE THE LUXURY

To date, DAMAC