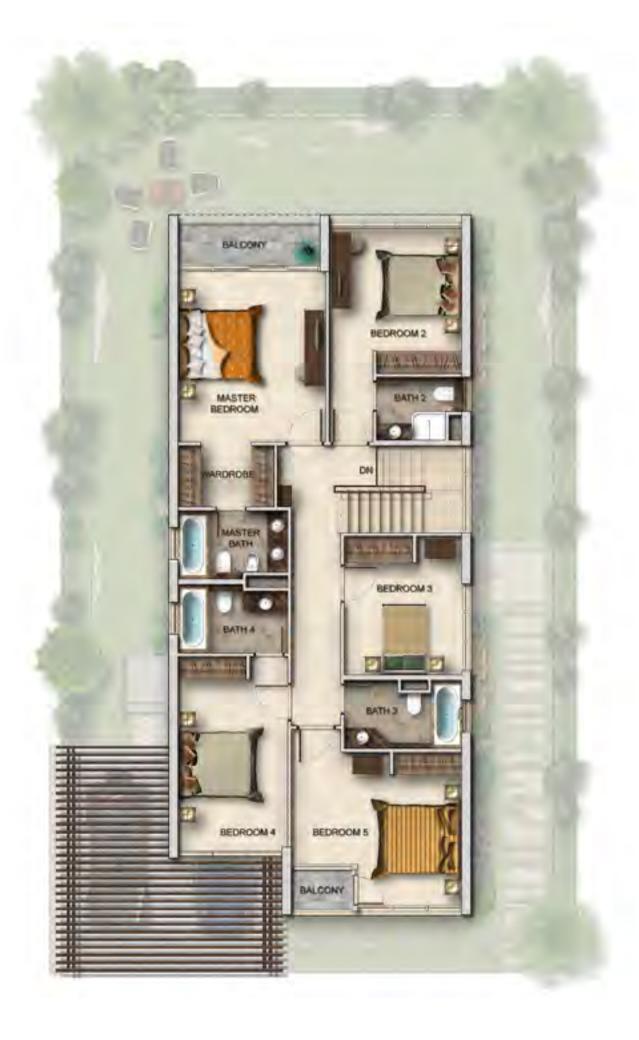

# V-2 - RIVINA | GROUND FLOOR

# V-2-RIVINA | FIRST FLOOR

R2-EE - ALPINIA R2-EM - ABELIA

GROUND FLOOR FIRST FLOOR FIRST FLOOR

GROUND FLOOR

FIRST FLOOR

GROUND FLOOR

FIRST FLOOR

SECOND FLOOR