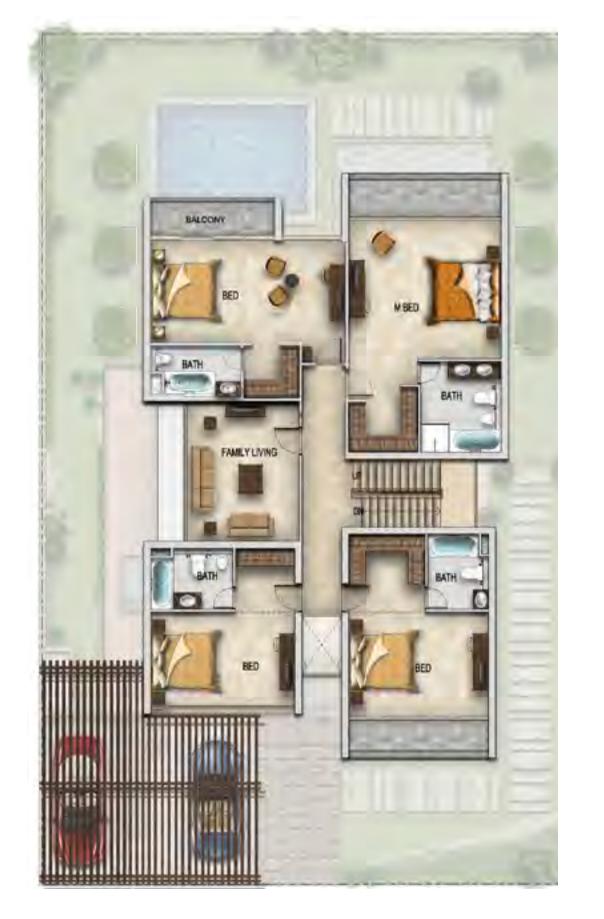

# V-2-RIVINA | FIRST FLOOR

R2-EE - ALPINIA R2-EM - ABELIA

GROUND FLOOR FIRST FLOOR FIRST FLOOR

GROUND FLOOR

FIRST FLOOR

GROUND FLOOR

FIRST FLOOR

SECOND FLOOR