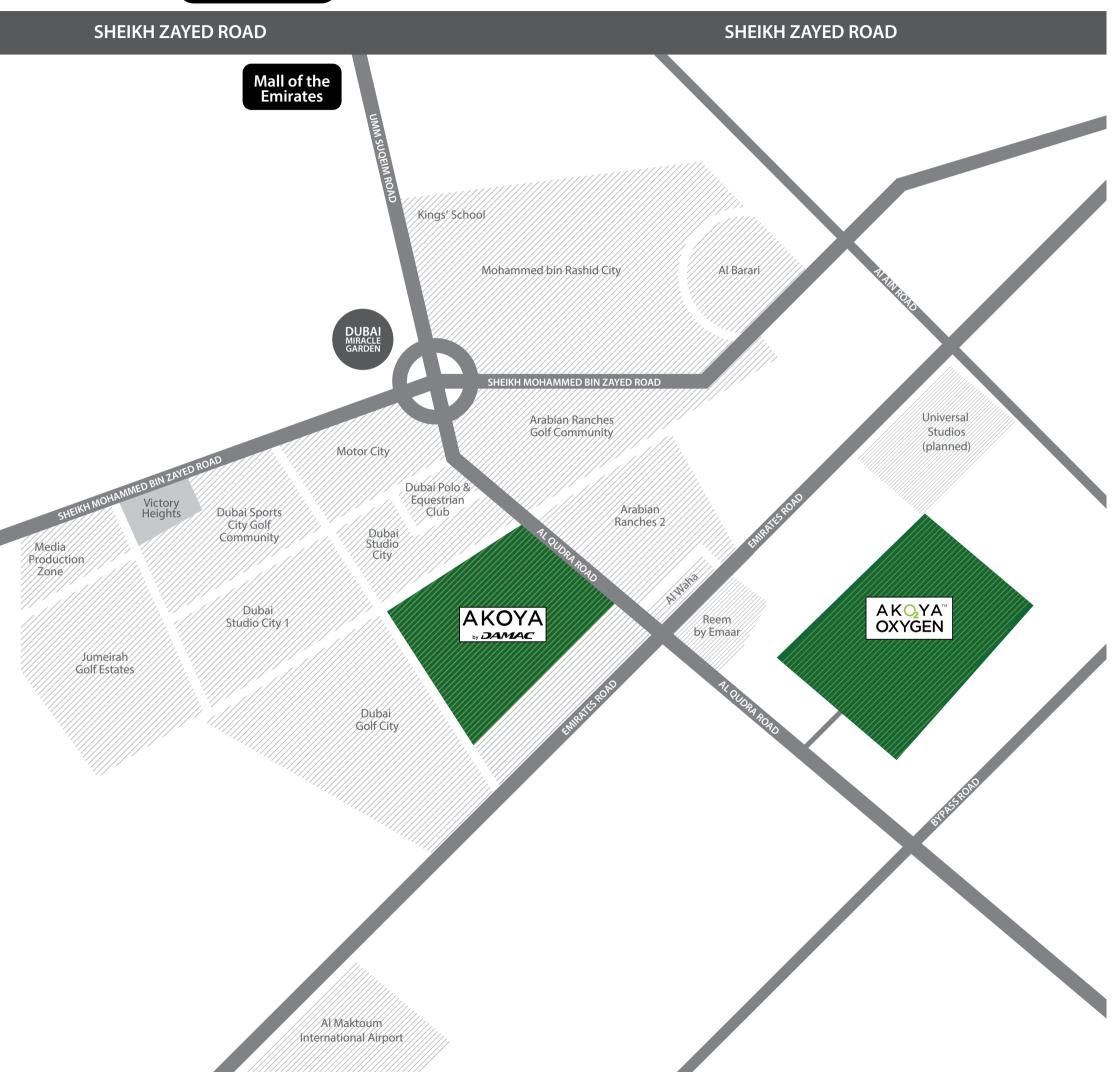

The community will offer cleaner air, naturally cooler temperatures and a carefully designed master plan and road network system to reduce pollution, with dedicated spaces for bicycles and hybrids.

Just a short drive from the centre of the city, and yet feels like a world away. AKOYA Oxygen offers a tranquil pace of life amidst the bustling metropolis of Dubai without compromising on greenery and seclusion. The strategic location allows easy access to major road networks that put the city within easy reach. Take the Umm Suqeim Expressway and find yourself at the gates of AKOYA Oxygen within 25 minutes.