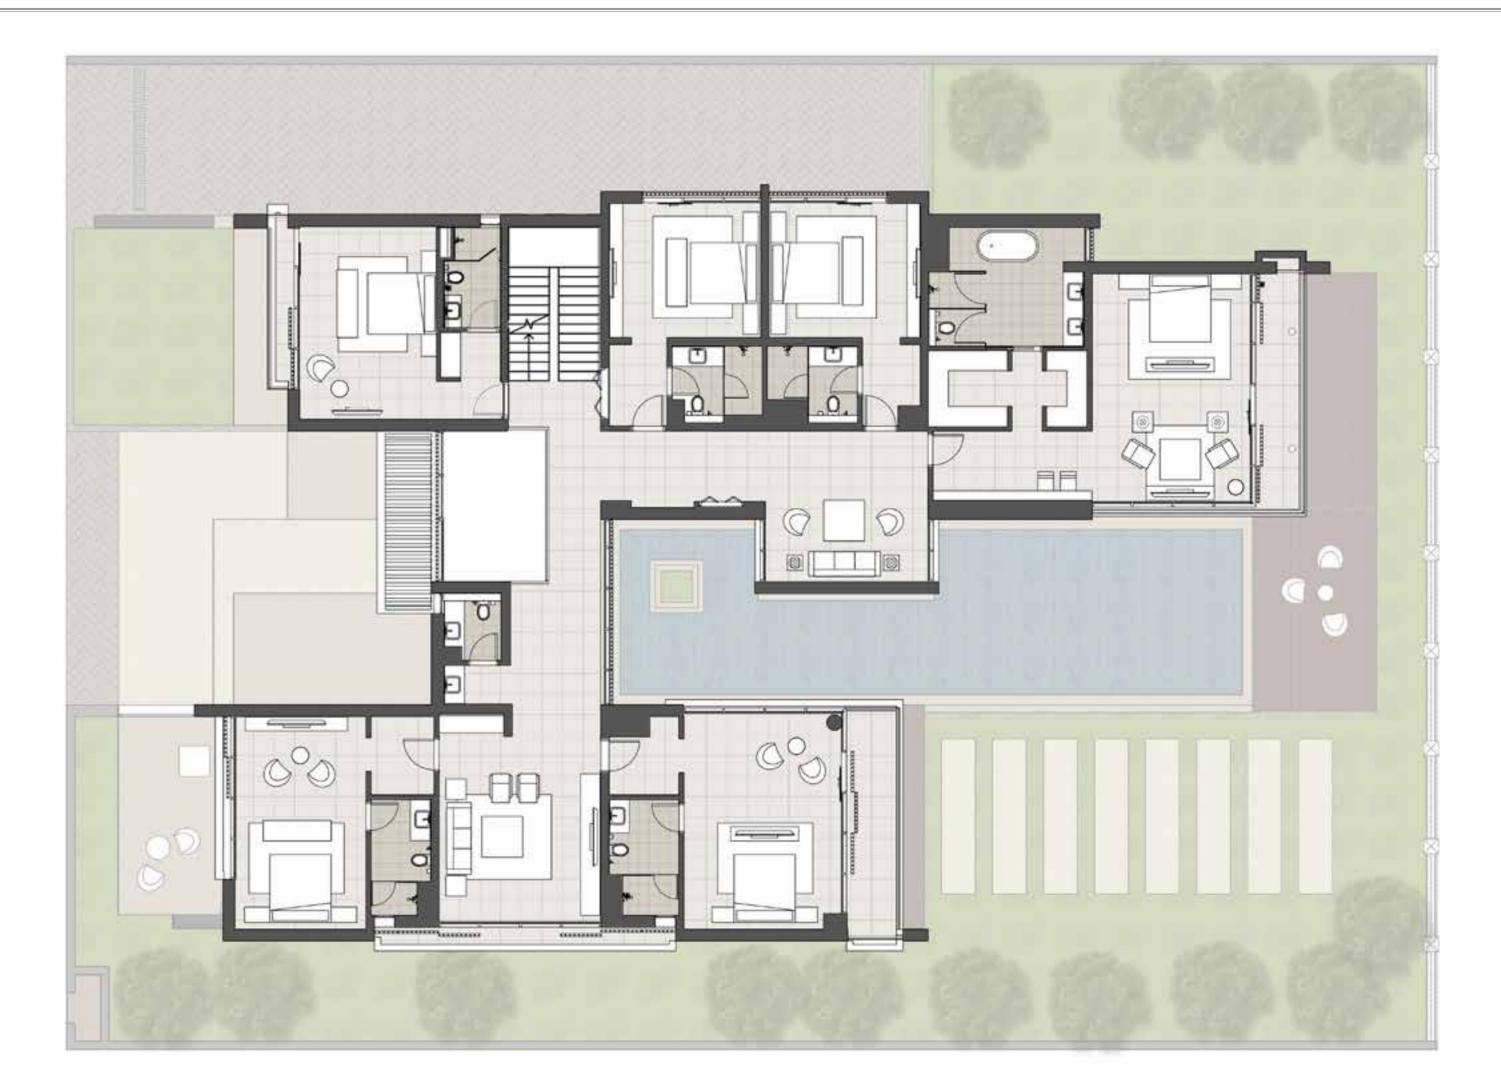

## M 2-T

#### GROUND FLOOR

\*Unless stated above, all accessories and interior finishes like wallpaper, chandeliers, furniture, electronics, white goods, curtains, hard & soft landscaping, pavements, features, swimming pool(s) and other elements displayed in the brochure, or within the show apartment/villa or between the plot boundary and the unit, are not part of the standard unit and exhibited for illustration purposes only.

#### FIRST FLOOR

\*Unless stated above, all accessories and interior finishes like wallpaper, chandeliers, furniture, electronics, white goods, curtains, hard & soft landscaping, pavements, features, swimming pool(s) and other elements displayed in the brochure, or within the show apartment/villa or between the plot boundary and the unit, are not part of the standard unit and exhibited for illustration purposes only.