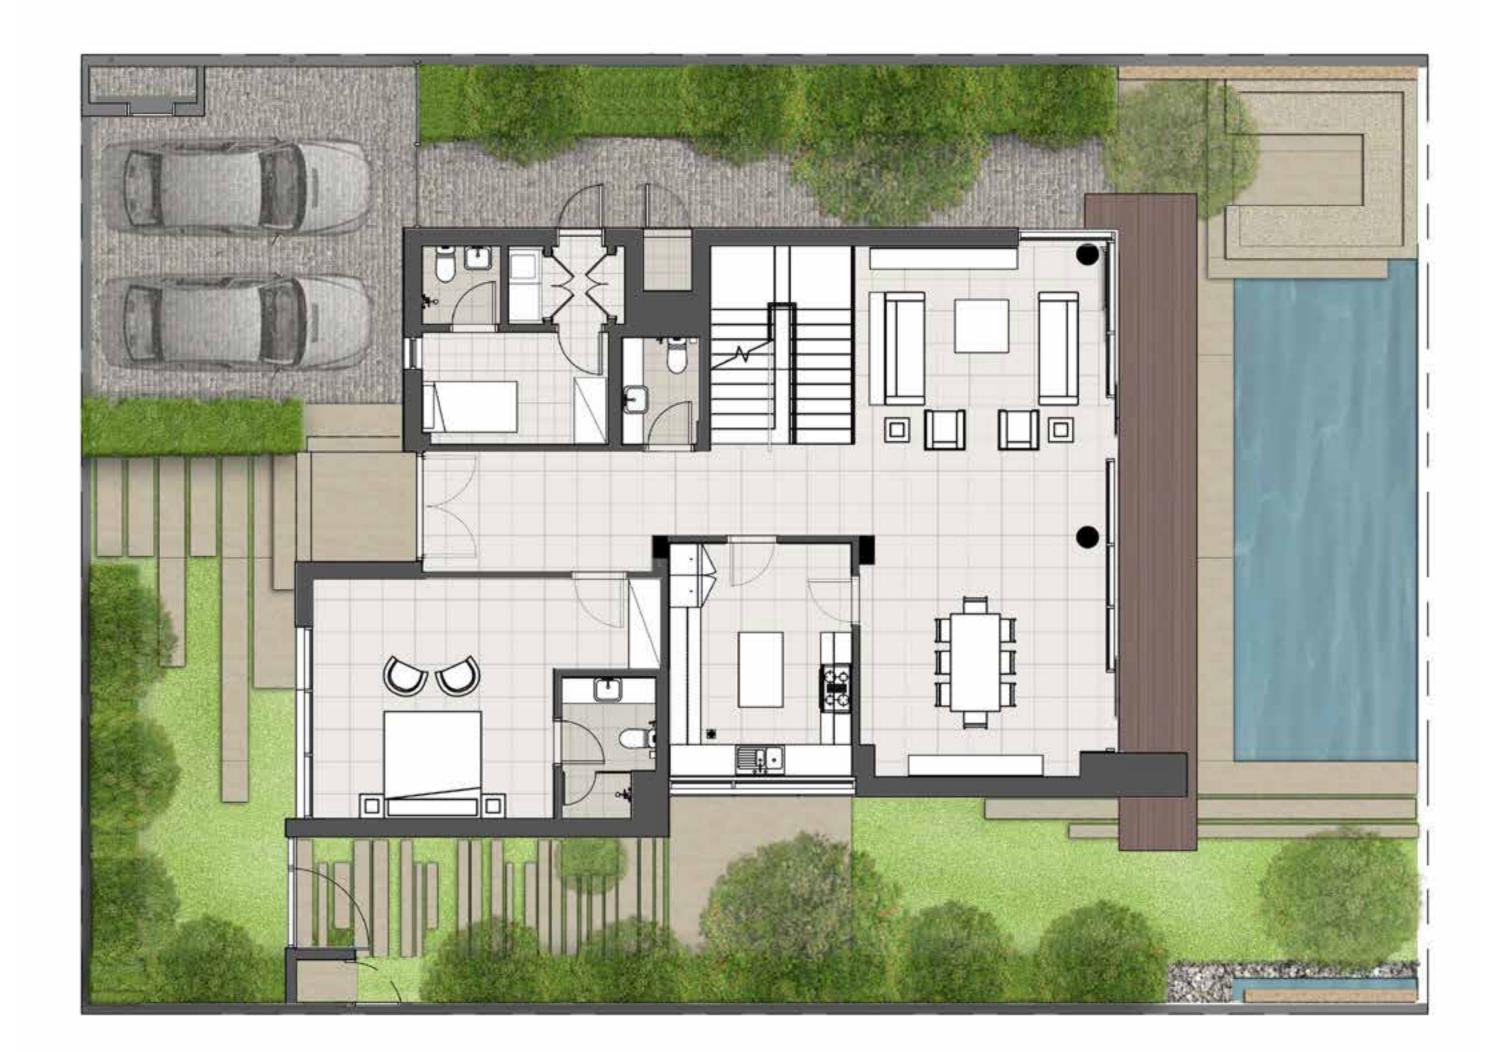

## M 2-T

#### GROUND FLOOR

\*Unless stated above, all accessories and interior finishes like wallpaper, chandeliers, furniture, electronics, white goods, curtains, hard & soft landscaping, pavements, features, swimming pool(s) and other elements displayed in the brochure, or within the show apartment/villa or between the plot boundary and the unit, are not part of the standard unit and exhibited for illustration purposes only.

#### FIRST FLOOR

\*Unless stated above, all accessories and interior finishes like wallpaper, chandeliers, furniture, electronics, white goods, curtains, hard & soft landscaping, pavements, features, swimming pool(s) and other elements displayed in the brochure, or within the show apartment/villa or between the plot boundary and the unit, are not part of the standard unit and exhibited for illustration purposes only.