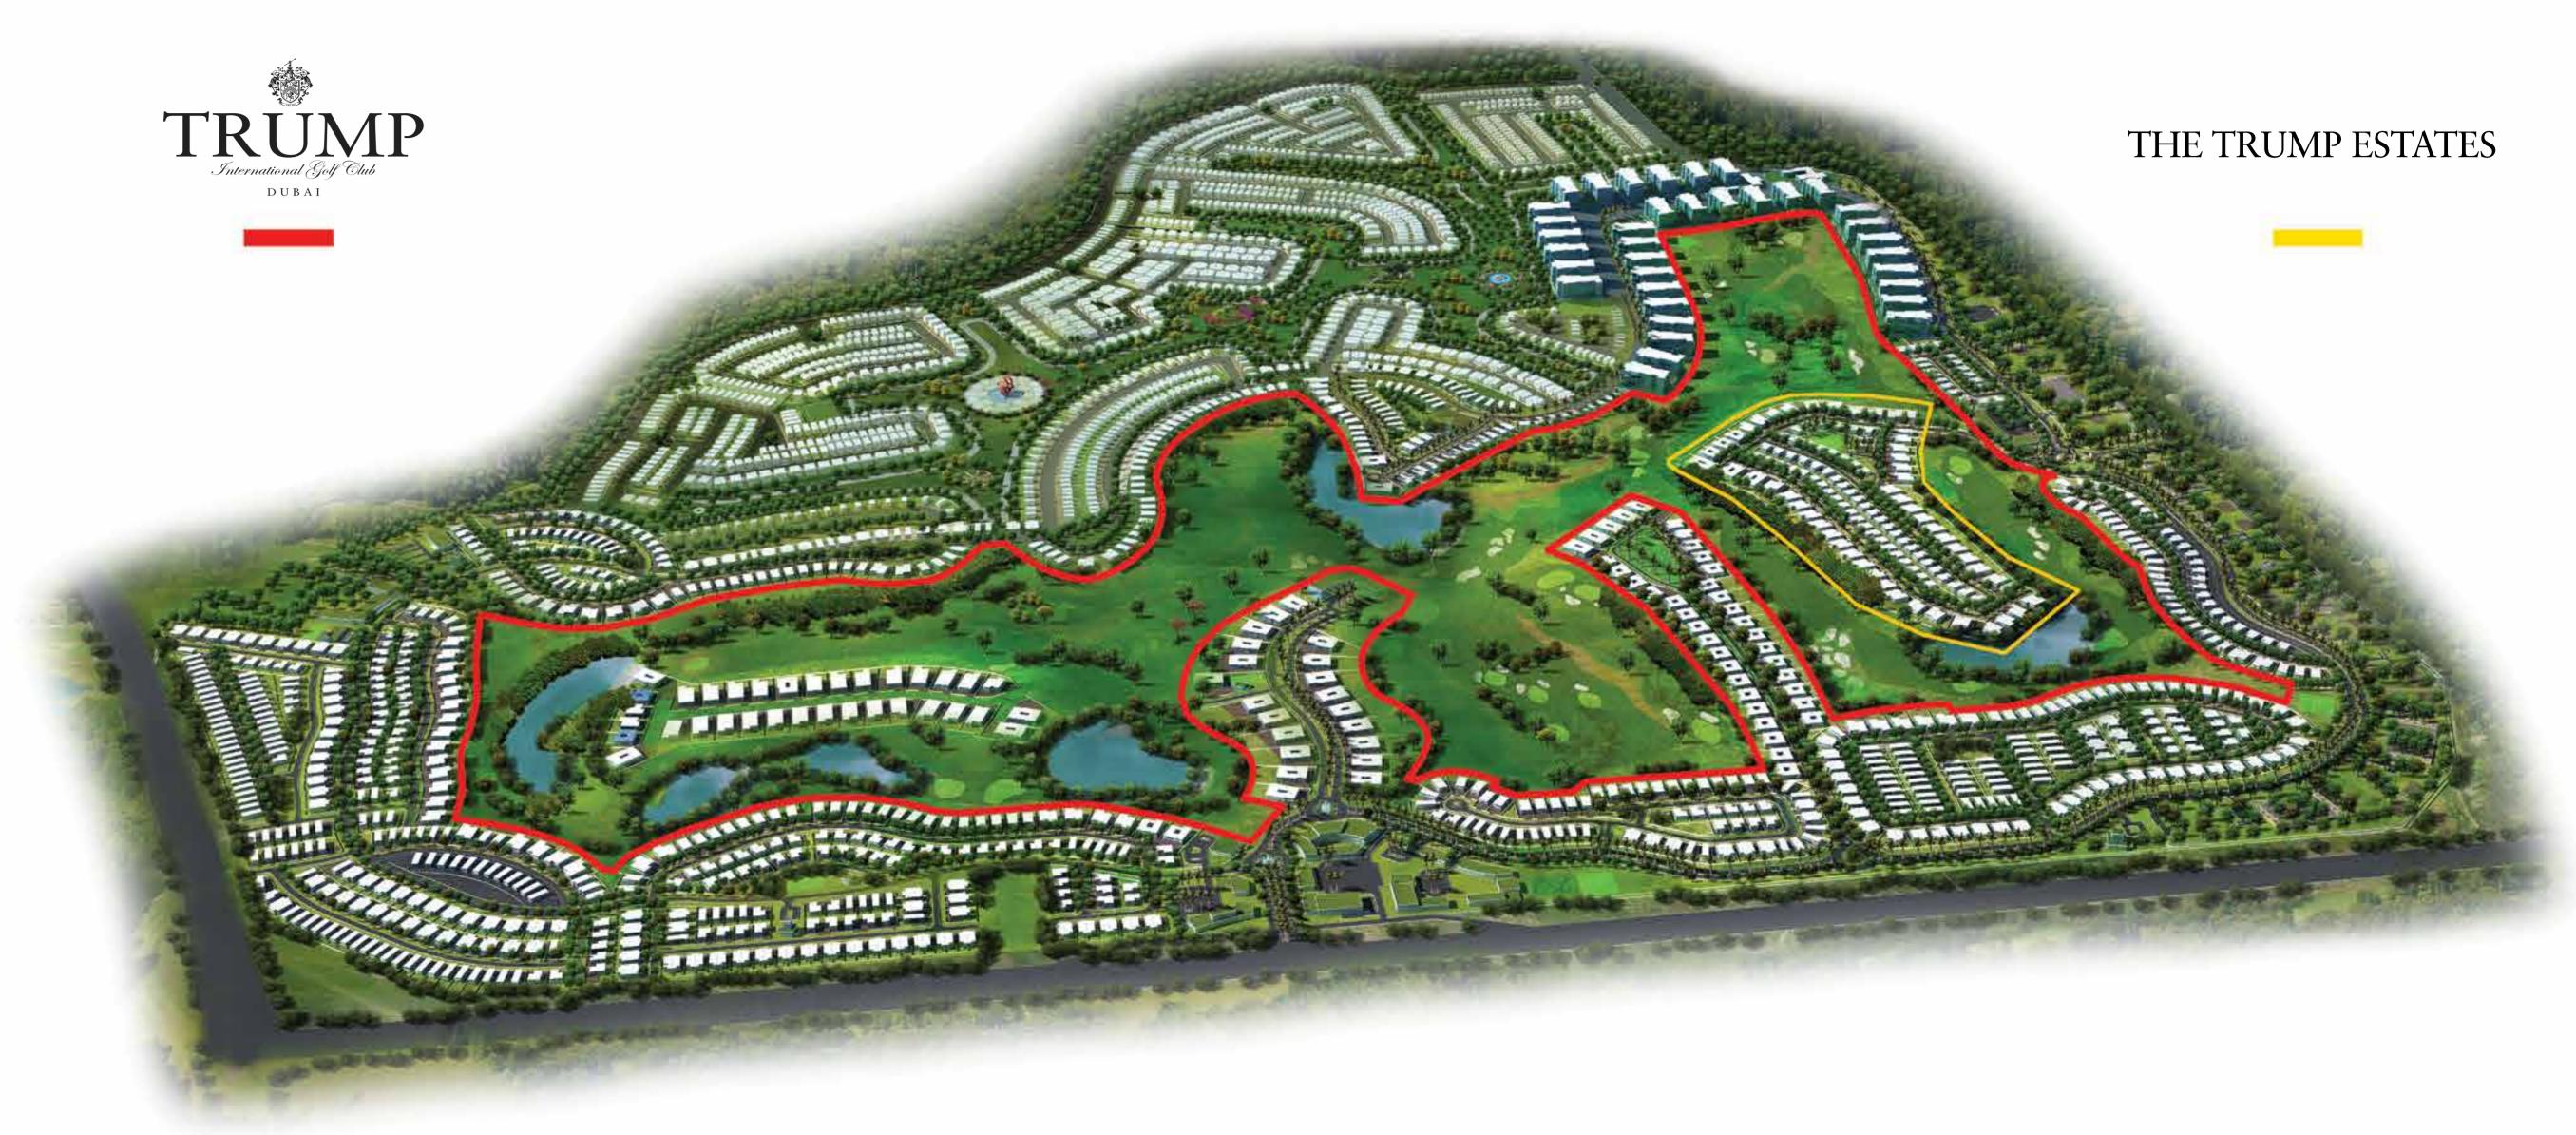

# THE MASTER PLAN

#### THE JEWEL IN THE CROWN OF AKOYA BY DAMAC

Just a short journey from the centre of the city, and yet feels like a world apart. The Trump Estates finds pride of place at AKOYA by DAMAC, the Beverly Hills of Dubai, along Umm Suqeim Road in Dubailand. Access to every other part of the city is as easy as it gets. AKOYA by DAMAC is 10 minutes away from the city's arterial roads and within 20 minutes of Dubai International Airport.

#### INSPIRATION WITHIN THE BEVERLY HILLS OF DUBAI

Spanning 42 million square feet, AKOYA by DAMAC is glittered with the most luxurious lifestyles nestled around a golf course and lush green park. Here, outdoor living springs to life with world-class retail & leisure spaces and other exclusive amenities. Adding another layer of gloss to the already glowing chronicle is The Trump Estates, quite easily the most desirable community, within the community.