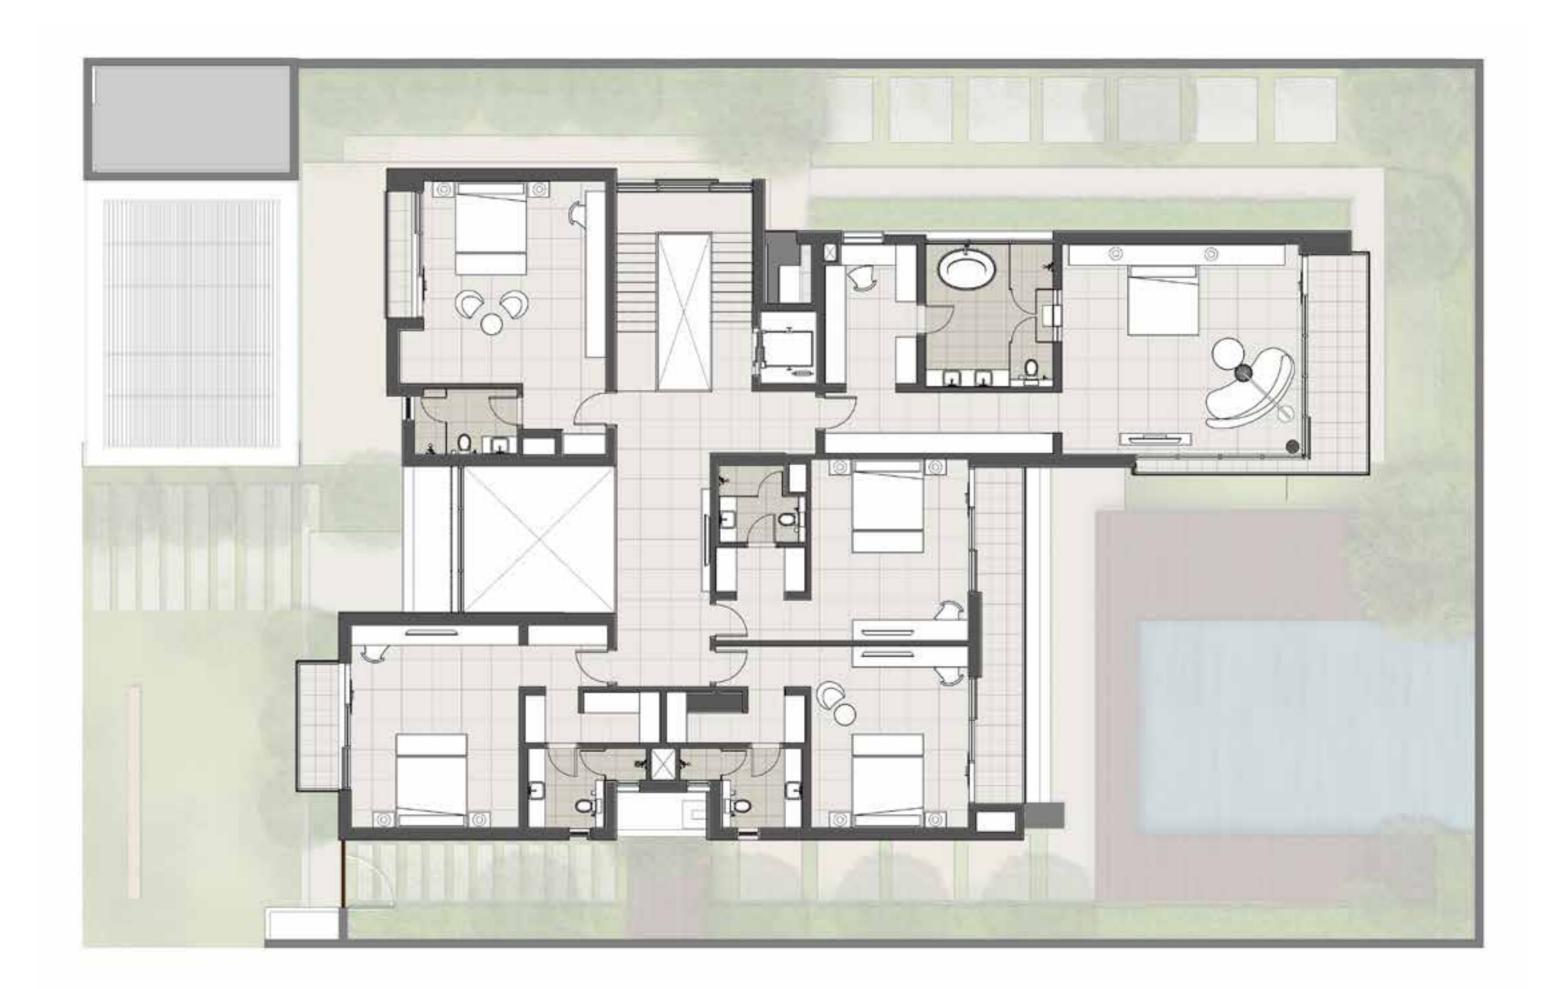

#### GROUND FLOOR

\*Unless stated above, all accessories and interior finishes like wallpaper, chandeliers, furniture, electronics, white goods, curtains, hard & soft landscaping, pavements, features, swimming pool(s) and other elements displayed in the brochure, or within the show apartment/villa or between the plot boundary and the unit, are not part of the standard unit and exhibited for illustration purposes only.

#### FIRST FLOOR

\*Unless stated above, all accessories and interior finishes like wallpaper, chandeliers, furniture, electronics, white goods, curtains, hard & soft landscaping, pavements, features, swimming pool(s) and other elements displayed in the brochure, or within the show apartment/villa or between the plot boundary and the unit, are not part of the standard unit and exhibited for illustration purposes only.