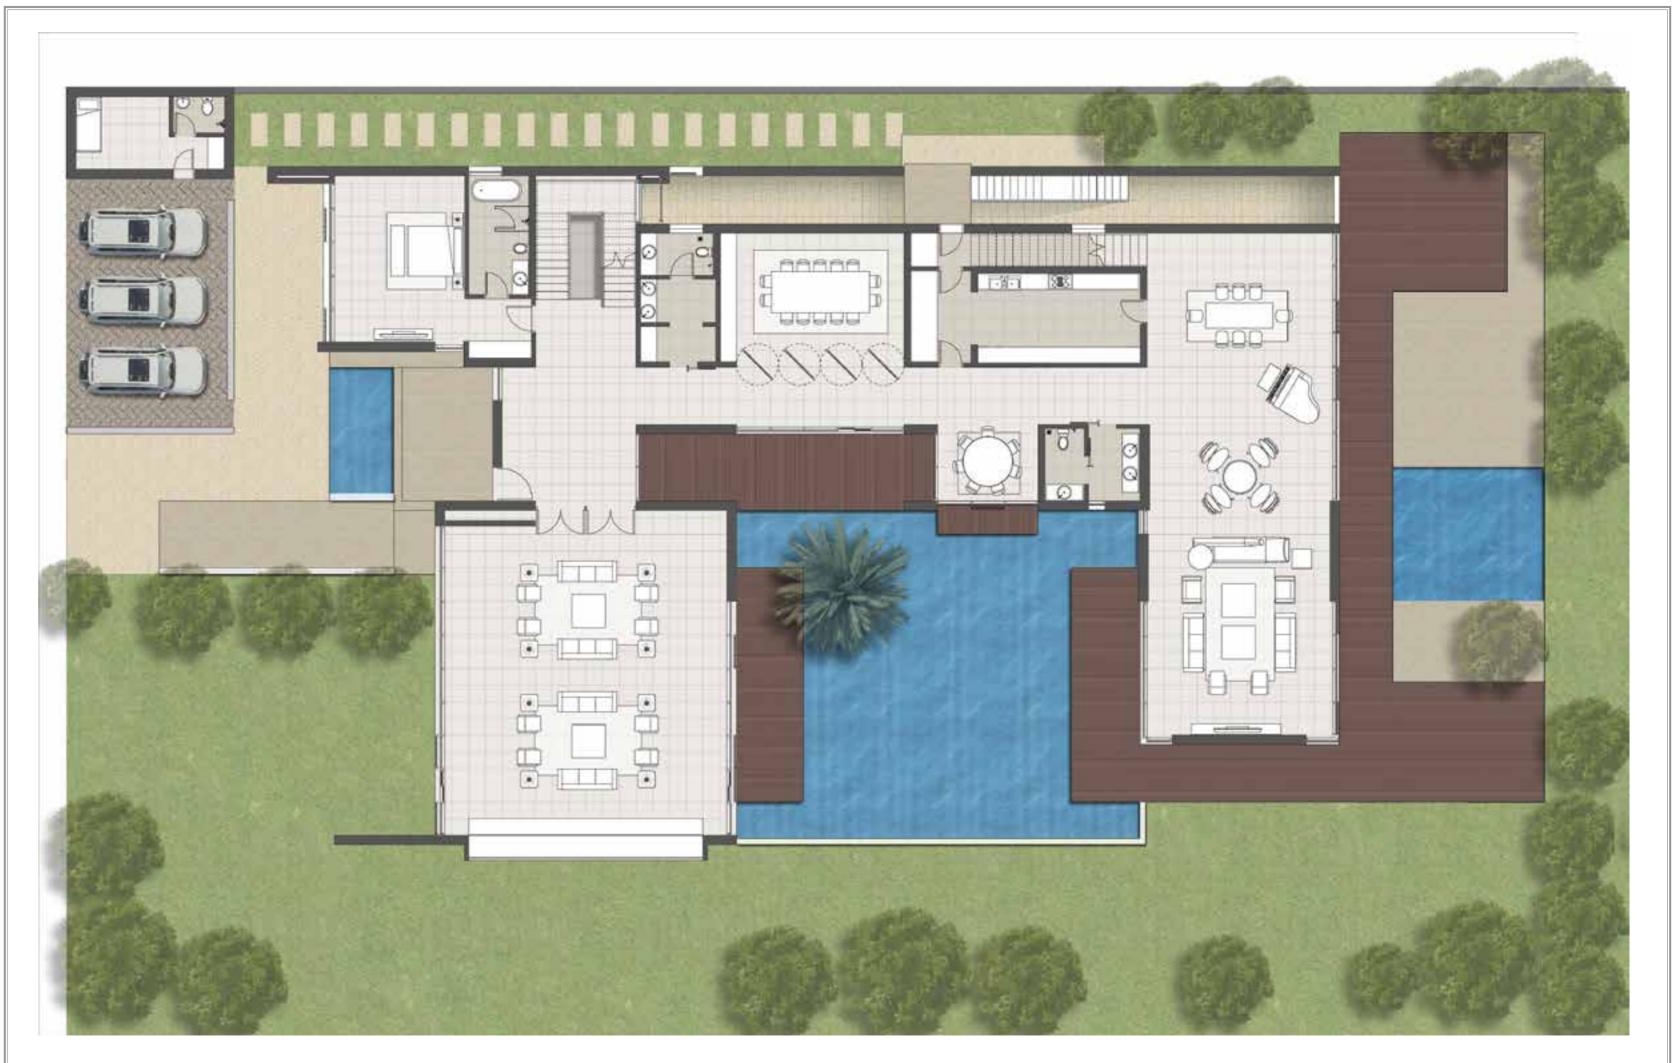

#### GROUND FLOOR

\*Unless stated above, all accessories and interior finishes like wallpaper, chandeliers, furniture, electronics, white goods, curtains, hard & soft landscaping, pavements, features, swimming pool(s) and other elements displayed in the brochure, or within the show apartment/villa or between the plot boundary and the unit, are not part of the standard unit and exhibited for illustration purposes only.

#### FIRST FLOOR

\*Unless stated above, all accessories and interior finishes like wallpaper, chandeliers, furniture, electronics, white goods, curtains, hard & soft landscaping, pavements, features, swimming pool(s) and other elements displayed in the brochure, or within the show apartment/villa or between the plot boundary and the unit, are not part of the standard unit and exhibited for illustration purposes only.