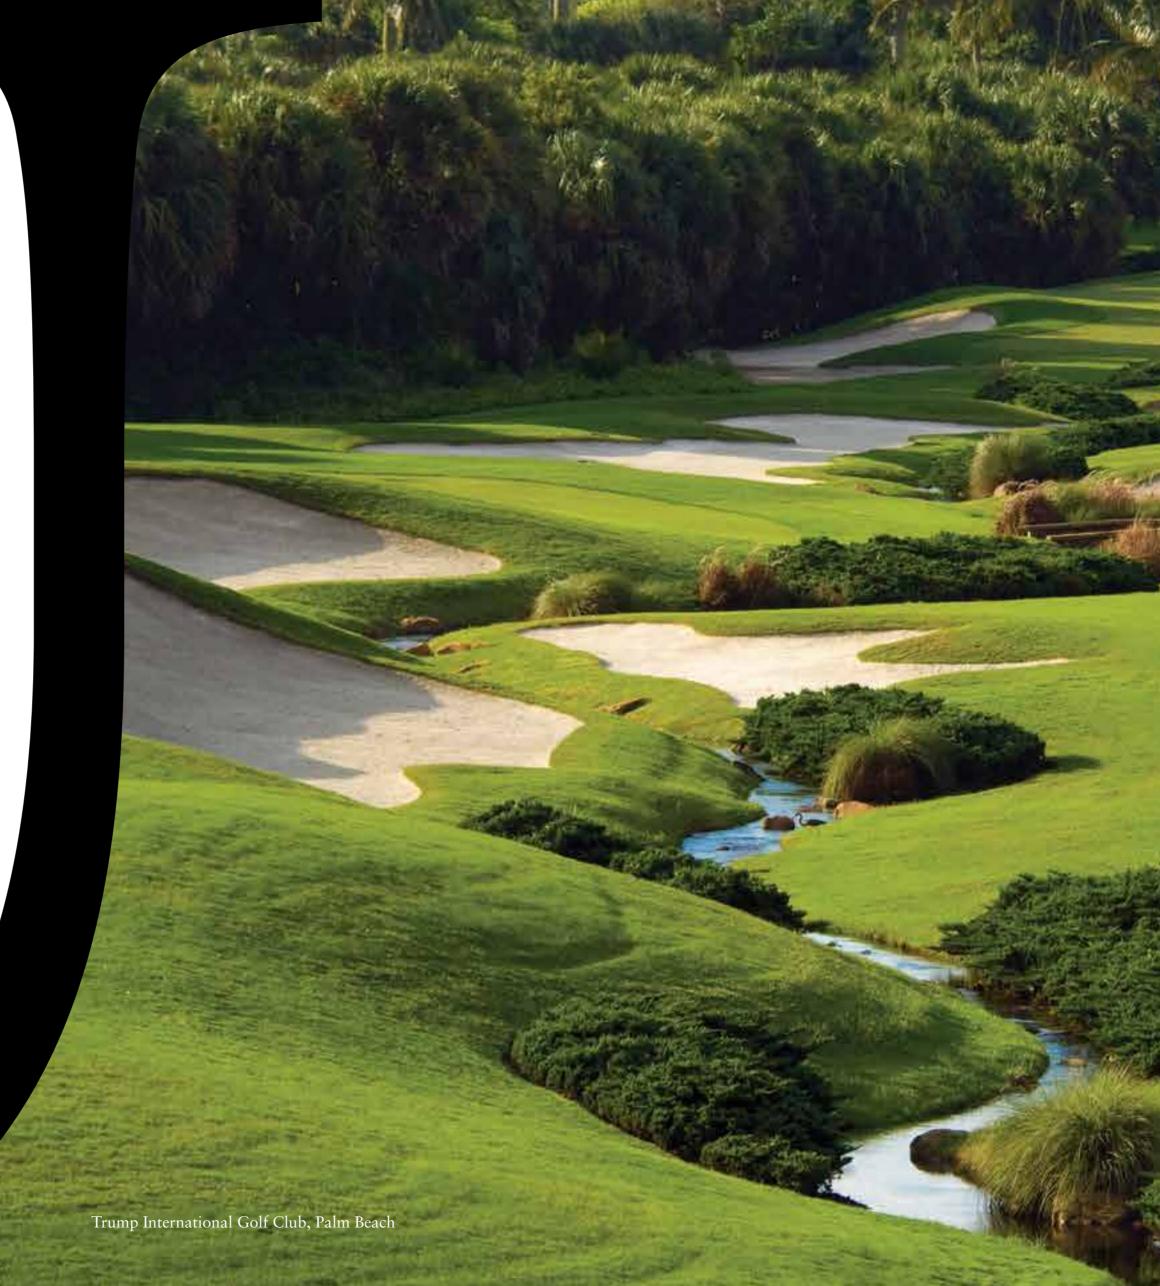

# TRUMP INTERNATIONAL GOLF CLUB

#### Unveiling the New Standard In Golf

Masterfully designed across every square inch, this is the first Trump International Golf Club in the Middle East, managed and operated by Trump. Golf enthusiasts have everything to play for, with a spectacular 18-hole Championship golf course, Par III academy course and an exclusive clubhouse, designed to be the largest of its kind in Dubai. For those who belong to a different league, this is your crowning glory.