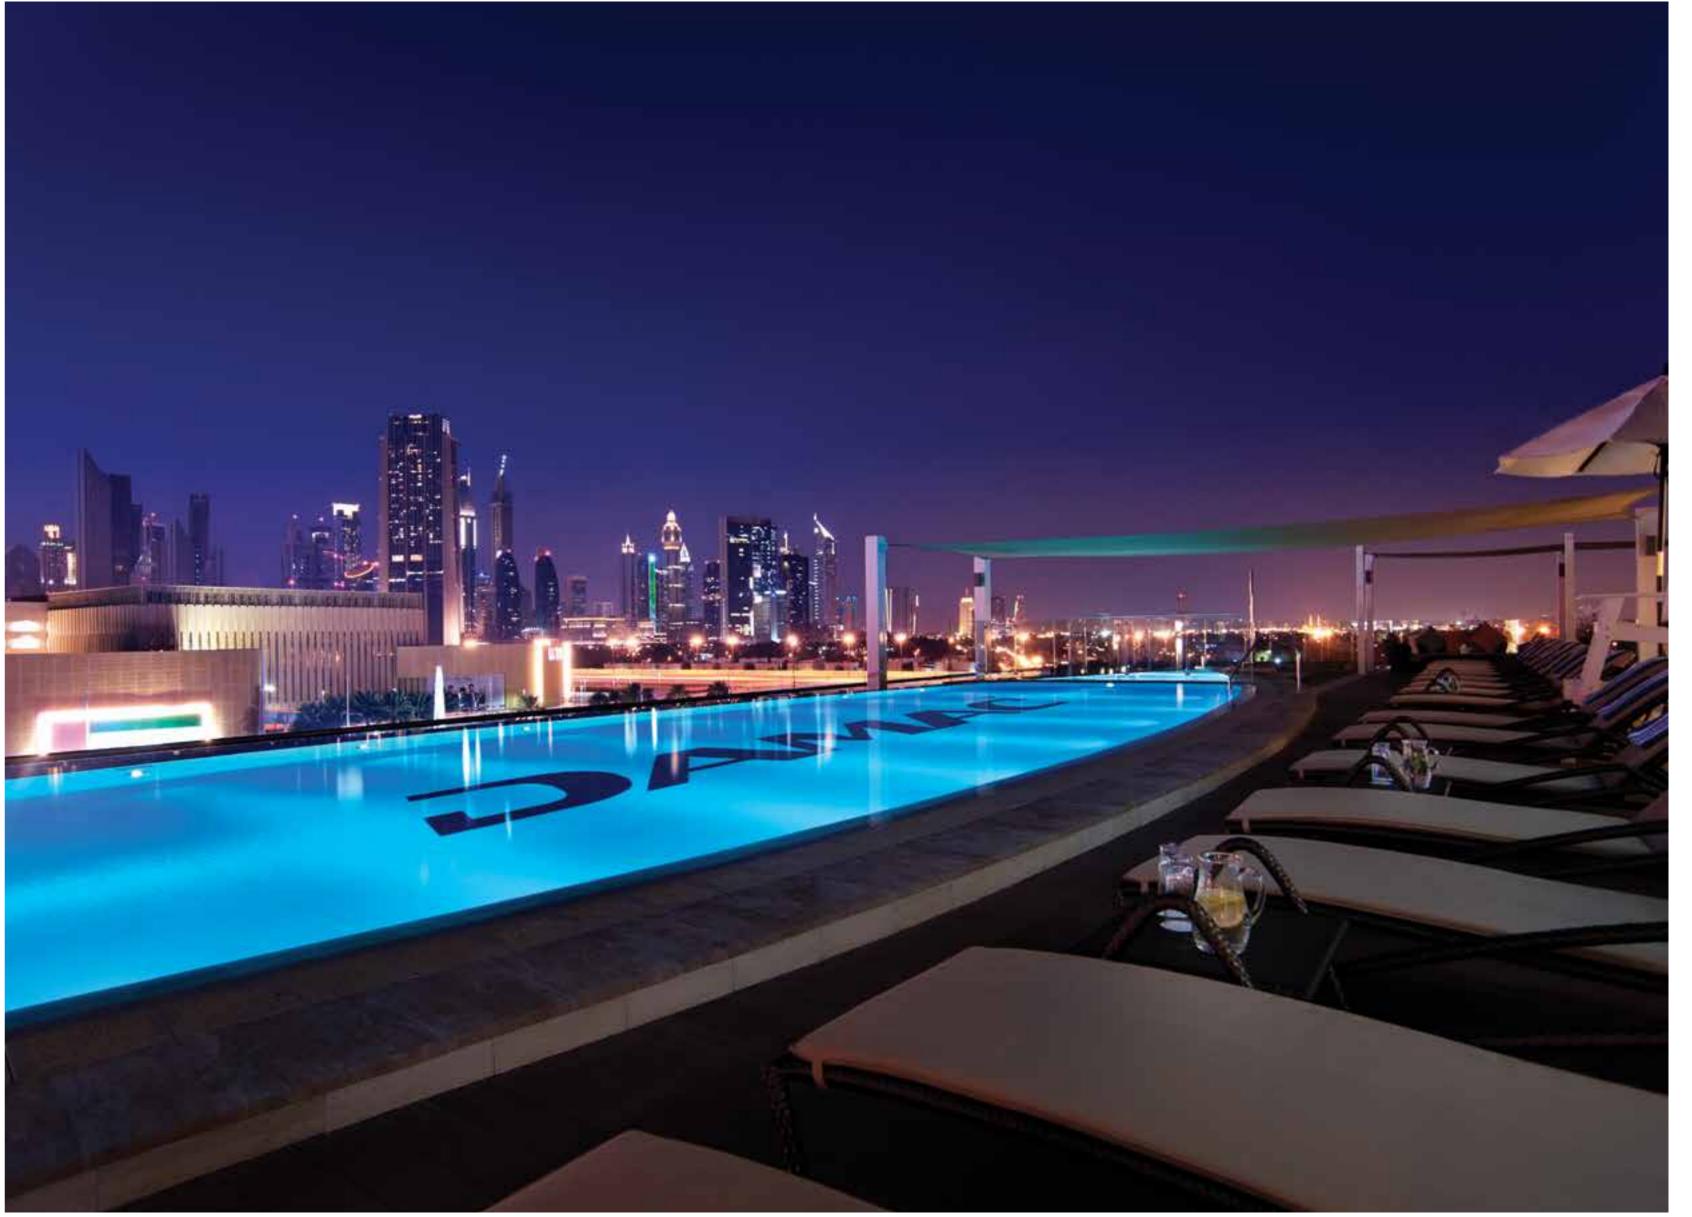

#### INSPIRATION WITHIN THE BEVERLY HILLS OF DUBAI

Spanning 42 million square feet, AKOYA by DAMAC is glittered with the most luxurious lifestyles nestled around a golf course and lush green park. Here, outdoor living springs to life with world-class retail & leisure spaces and other exclusive amenities. Adding another layer of gloss to the already glowing chronicle is The Trump Estates, quite easily the most desirable community, within the community.

#### THE JEWEL IN THE CROWN OF AKOYA BY DAMAC

Just a short journey from the centre of the city, and yet feels like a world apart. The Trump Estates finds pride of place at AKOYA by DAMAC, the Beverly Hills of Dubai, along Umm Suqeim Road in Dubailand. Access to every other part of the city is as easy as it gets. AKOYA by DAMAC is 10 minutes away from the city's arterial roads and within 20 minutes of Dubai International Airport.