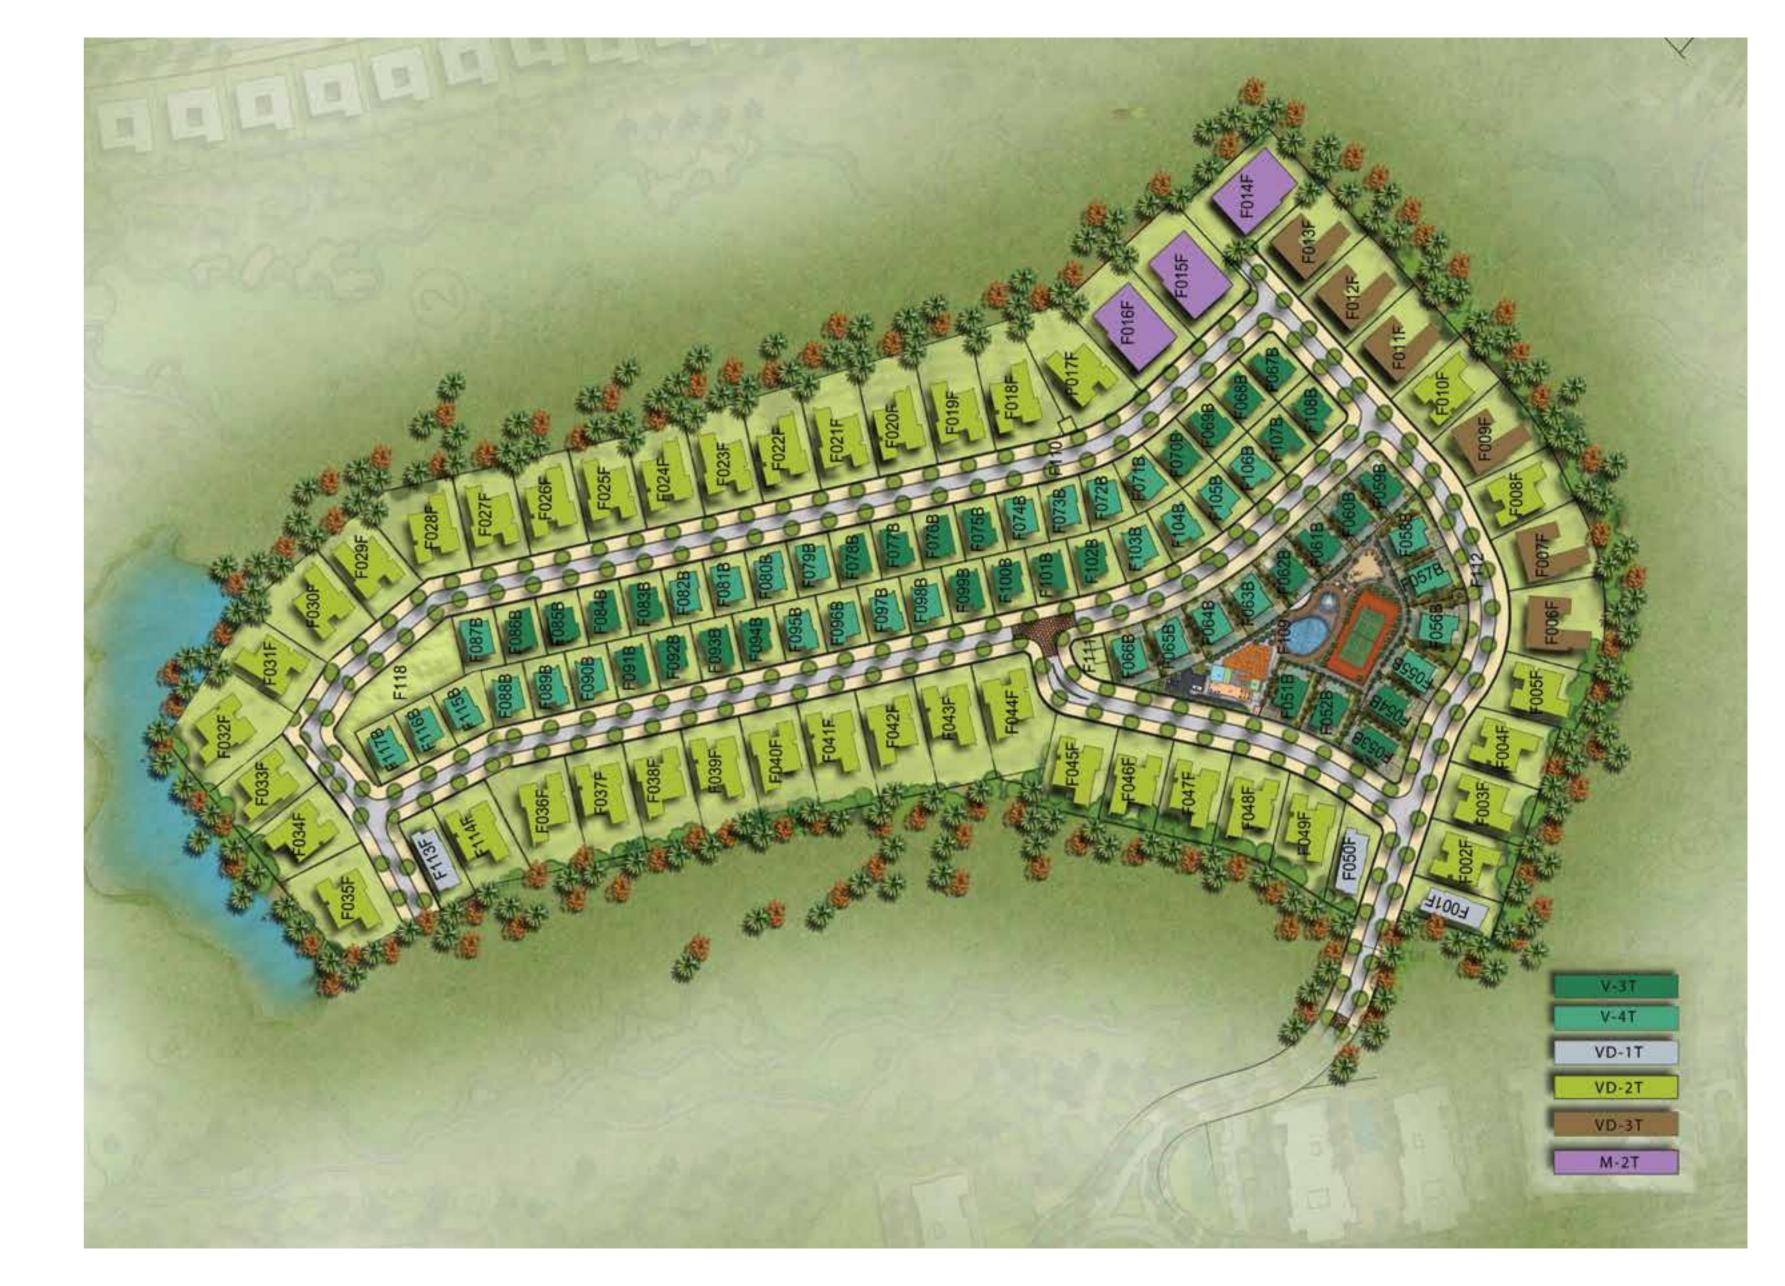

# THE MASTER PLAN

#### THE JEWEL IN THE CROWN OF AKOYA BY DAMAC

Just a short journey from the centre of the city, and yet feels like a world apart. The Trump Estates finds pride of place at AKOYA by DAMAC, the Beverly Hills of Dubai, along Umm Suqeim Road in Dubailand. Access to every other part of the city is as easy as it gets. AKOYA by DAMAC is 10 minutes away from the city's arterial roads and within 20 minutes of Dubai International Airport.