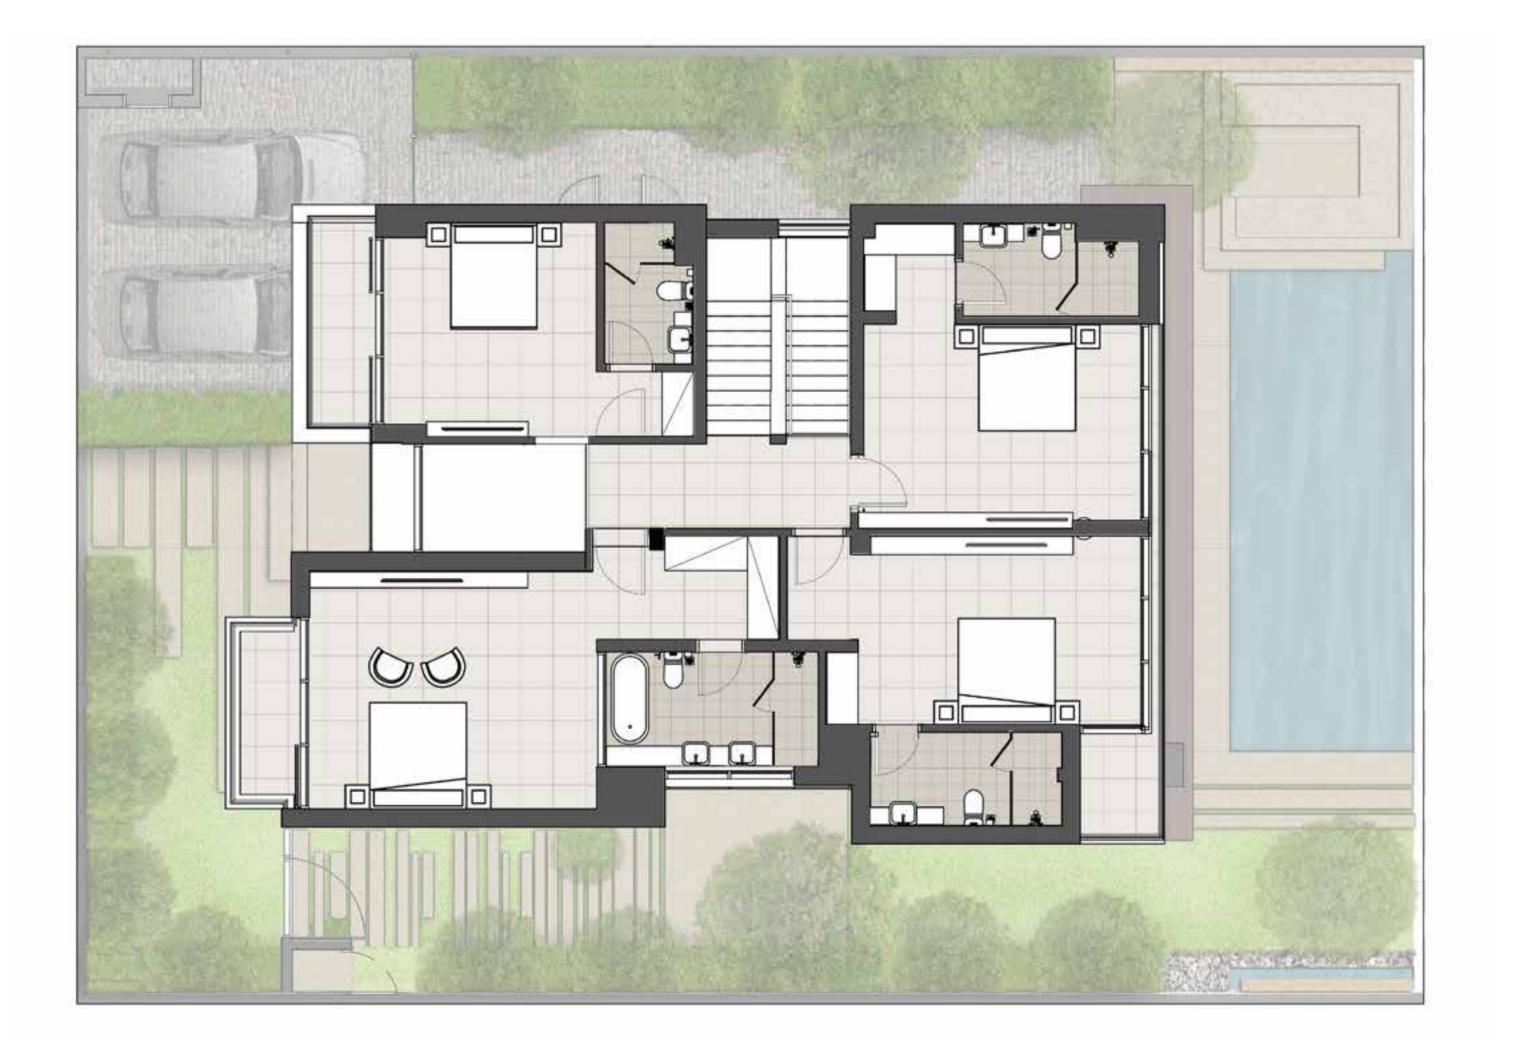

#### FIRST FLOOR

\*Unless stated above, all accessories and interior finishes like wallpaper, chandeliers, furniture, electronics, white goods, curtains, hard & soft landscaping, pavements, features, swimming pool(s) and other elements displayed in the brochure, or within the show apartment/villa or between the plot boundary and the unit, are not part of the standard unit and exhibited for illustration purposes only.

#### MANSIONS & VILLAS THAT MAKE A STATEMENT

With a passion for meticulous craftsmanship, thoughtful design and glorious finishing, The Trump Estates raises the bar when it comes to elite living. Purveyors of luxury lifestyles have a choice of 100 bespoke mansions and villas, all graced by the signature Trump style. Whether mansions or villas, each of the living spaces is a testament to your success, no matter where you choose to make your home.